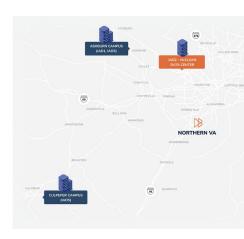

## Ashburn Data Center

21635 Red Rum Drive Ashburn, VA 20147

DataBank's IAD1 facility anchors our Ashburn Campus in the heart of "Data Center Alley" – the world's largest concentration of data centers. It sits on multiple fiber routes for direct connectivity. This site offers customizable solutions from 5kW cabinets to full 2MW deployments.